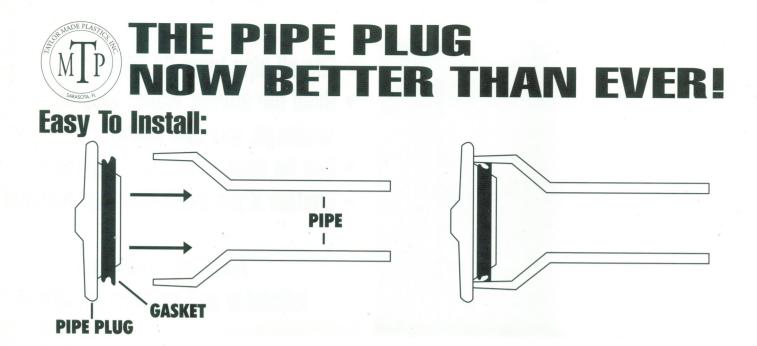

## **PLUG YOUR CASH FLOW!**

- Stop Sand & Mud Build-Up
- Decrease Downtime
- Keep Children & Animals Out Of Pipes
- Lightweight, water resistant & easy to install
- Can be used as a permanent or temporary plug

Cleaning Your Pipes Can Flush Your Profits DOWN THE DRAIN!

- Fits all pipe from 6" TO 60"
- Used for sewer, water, storm drainage, gas and more!
- Can be used in bell or spigot end
- Custom Sizes available upon request