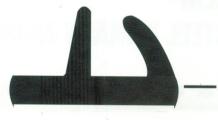

#### **DUCTILE IRON GASKET:**

One fin has been added to make sure the inner lip in the bell end of the pipe does not keep the gasket from sealing tightly.

#### GASKET FOR ALL OTHER PLUGS:

Gasket fin has been lengthened an extra 1/2" to increase variance tolerance and ensure a better fit.

CROSS SECTION \_ OF GASKETS