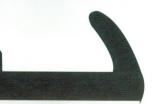

#### GASKET FOR ALL OTHER PLUGS:

Gasket fin has been lengthened an extra 1/2" to increase variance tolerance and ensure a better fit.

CROSS SECTION \_ OF GASKETS